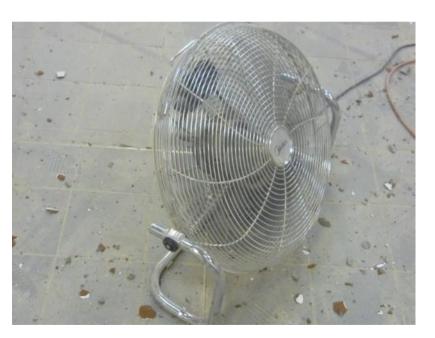

## Dust Control

#### **Dust Control**

#### $\checkmark$ Soil covered by canvas