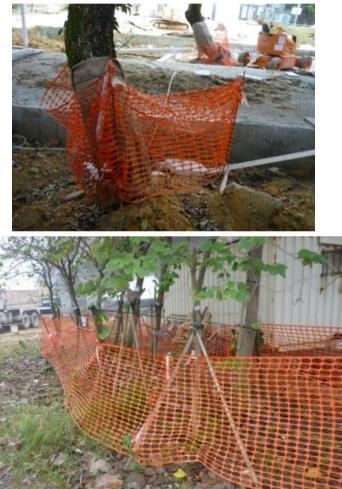

# Dust Control

#### **Dust Control**

#### ✓ Ventilation system provided





# Dust Control

✓ Water spraying during drilling work



## Dust Control

#### **Dust Control**

#### $\checkmark$ Soil covered by canvas





## Noise Control

#### Noise Assessment

 Noise Assessment to evaluate environmental nuisances at every Noise Sensitive Point



## Air Quality Control

#### Air Quality Assessment



#### Waste Control Waste Sorting

✓ Wastes were sorted into different category before disposal



#### **Tree Protection**

✓ Adjacent tree trunk protected by safety net





#### Water Conservation

- reduction in fresh water consumption
- reduction in flushing water demand



Rainwater Storage Tank

### Leakage Control

#### Prevention for Oil Spillage

#### $\checkmark$ Oil drum bottomed by drip tray