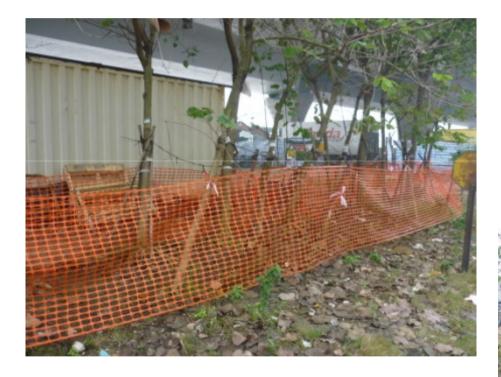

# Dust Control

#### **Dust Control**

#### ✓ Ventilation system provided





# Dust Control

✓ Water spraying during drilling work



## Dust Control

#### **Dust Control**

#### $\checkmark$ Soil covered by canvas





## Noise Control

#### Noise Assessment

 Noise Assessment to evaluate environmental nuisances at every Noise Sensitive Point



## Air Quality Control

#### Air Quality Assessment



#### Waste Control Waste Sorting

✓ Wastes were sorted into different category before disposal



#### **Tree Protection**

✓ Adjacent tree trunk protected by safety net





#### Water Conservation

- reduction in fresh water consumption
- reduction in flushing water demand



Rainwater Storage Tank

### Leakage Control

#### Prevention for Oil Spillage

#### $\checkmark$ Oil drum bottomed by drip tray