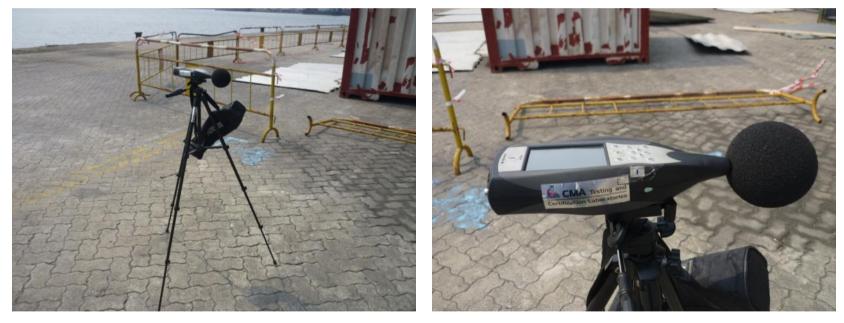

## Noise Control

#### Noise Assessment

 Noise Assessment to evaluate environmental nuisances at every Noise Sensitive Point