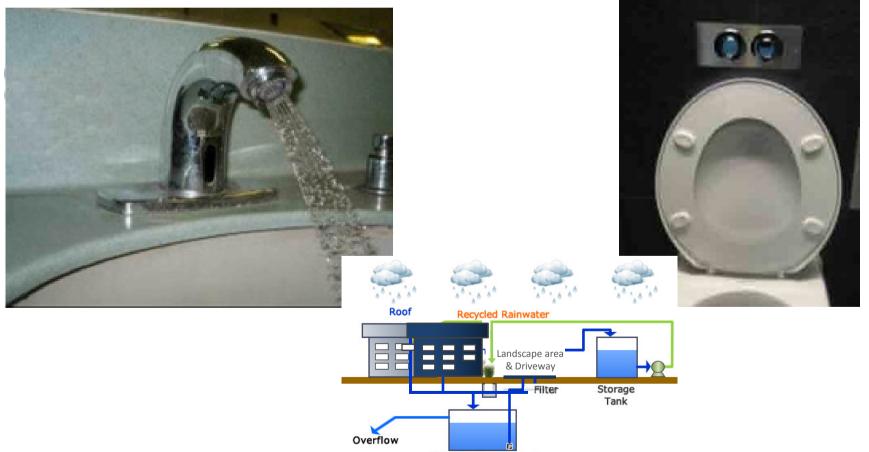

#### Water Conservation

- reduction in fresh water consumption
- reduction in flushing water demand

Rainwater Storage Tank