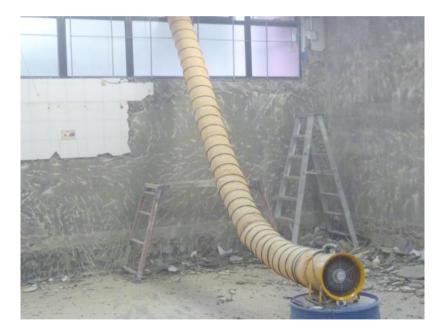

# Dust Control

#### **Dust Control**

#### ✓ Ventilation system provided





# Dust Control

✓ Water spraying during drilling work



## Dust Control

#### **Dust Control**

#### $\checkmark$ Soil covered by canvas





## Noise Control

#### Noise Assessment

 Noise Assessment to evaluate environmental nuisances at every Noise Sensitive Point



## Air Quality Control

#### Air Quality Assessment



#### Waste Control Waste Sorting

✓ Wastes were sorted into different category before disposal



#### **Tree Protection**

✓ Adjacent tree trunk protected by safety net





#### Water Conservation

- reduction in fresh water consumption
- reduction in flushing water demand



Rainwater Storage Tank

### Leakage Control

#### Prevention for Oil Spillage

#### $\checkmark$ Oil drum bottomed by drip tray