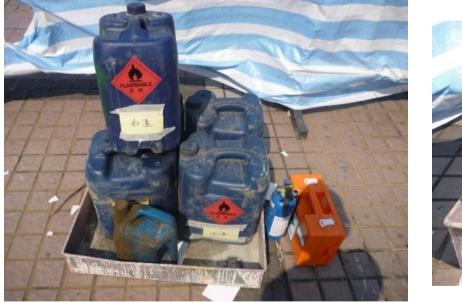

#### Prevention for Oil Spillage

#### $\checkmark$ Oil drum bottomed by drip tray