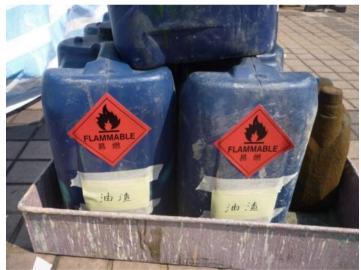

#### Prevention for Oil Spillage

#### $\checkmark$ Oil drum bottomed by drip tray